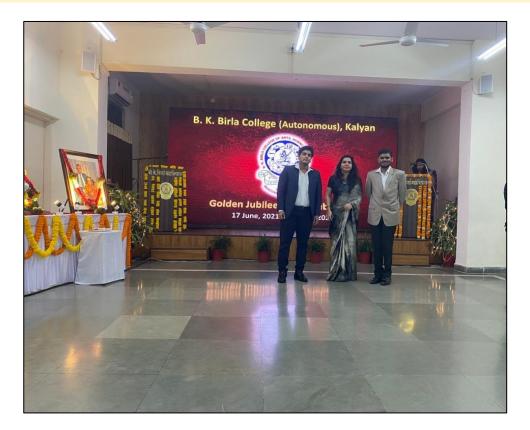

During the pandemic, Various online meetings were held with the Director, Dr. Naresh Chandra, Principal, Dr. Avinash Patil and Vice Principals to review the situation and address any difficulty or need of the students, to discuss the new examinations pattern, to plan for the golden jubilee year celebrations.

Cycle IV

2018-2023

Student Representatives during Golden Jubilee Year celebration

**Students' Council Meeting** 

Principal B. K. Birla College of Arts, Science & Commerce (Autonomous), Kalyan.

B. K. Birla College Road, Kalyan – 421 301 (M.S.) India