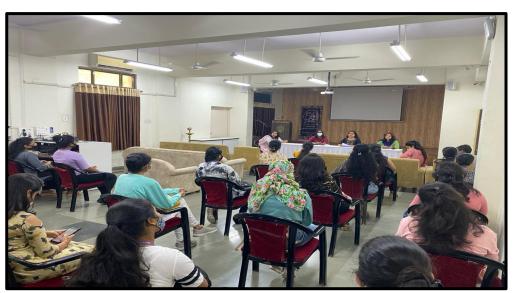

## **Students' Council**

Meeting on 1<sup>st</sup> June 2021

## Programme

| 11.00 am - 11.05 am | Welcome                                      | Mr. Ashish Kothari<br>Student, FYBAF       |
|---------------------|----------------------------------------------|--------------------------------------------|
| 11.05 am - 11.07 am | Prayer                                       | Ms. Pragati Mishra<br>SYBMS Student        |
| 11.07 am - 11.10 am | Review of last meeting                       | Mr. Ashish Kothari<br>FYBAF Student        |
| 11.10 am - 11.15 am | Activities planned for the year              | Dr. Seema Manchanda                        |
| 11.15 am - 11.25 am | Interactions by Vice Principals              | Vice Principals, Invitees                  |
| 11.25 am - 11.40 am | Interaction of Students with the authorities | Students' Council Members                  |
| 11.40 am - 11.45 am | Principal's Address                          | Dr. Avinash Patil<br>Principal             |
| 11.45 am - 11.50 am | Concluding Remark                            | Dr. Naresh Chandra<br>Director (Education) |
| 11.50 am - 11.55 am | Motivational Song                            | Ms. Pragati Mishra<br>SYBMS Student        |
| 11.55 am - 11.58 am | Vote of Thanks                               | Ms. Sneha Prasad<br>T.Y.B.Sc Student       |