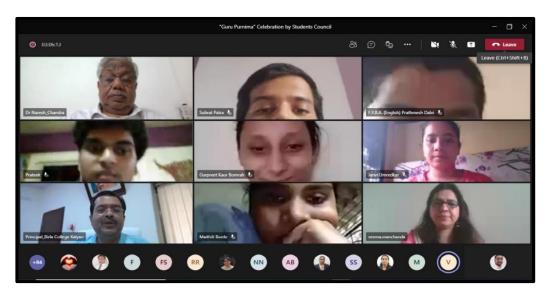

On 23<sup>rd</sup> July 2021, 'Gurupurnima Celebration' was held online on MS Teams. The students produced 14 different art performances (songs, dances, story narration, etc) during the program. Faculties and Students from Junior and degree college participated.